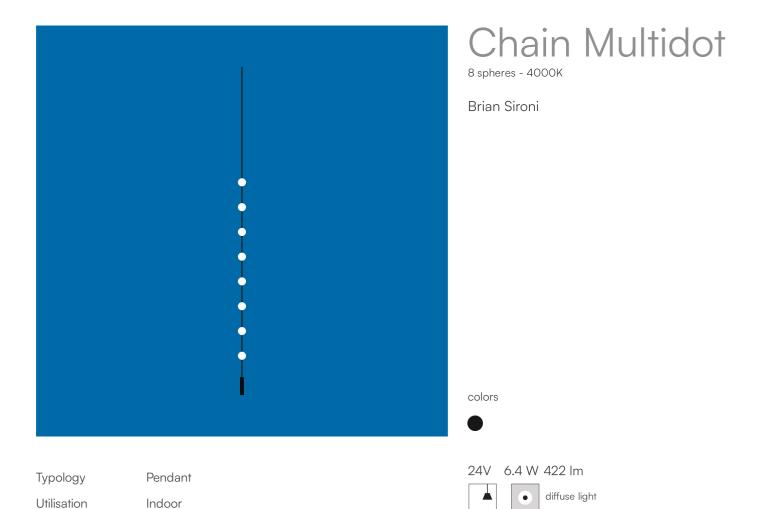

Multidot's cable of 8 spheres has been custom designed to minimise memory and to allow full functionality to be maintained even if a single ball fails. This is made possible by the connections arranged in parallel along the liana: even if one sphere were to be damaged, the system would continue to operate. It is then sufficient to open the damaged sphere and replace the faulty LED, without interrupting general operation. Available colour temperatures are: 2700K, 3000K, 4000K.

## **Dimensions**

Lunghezza 180+30 cm Diameter 3 cm

Weight 0,6 Kg

## Materials

| Structure                         | pvc - polyvinyl chloride | Diffuser               |                 | polycarbonate |
|-----------------------------------|--------------------------|------------------------|-----------------|---------------|
| Voltage                           | 24V                      | Watt<br>Lumen          | 6.4 W<br>422 lm |               |
| Power unit  Mounting Power Supply |                          | CRI<br>Duration        | >90<br>50000 h  |               |
|                                   | External                 | CCT<br>Energy<br>class | 4000 K          |               |